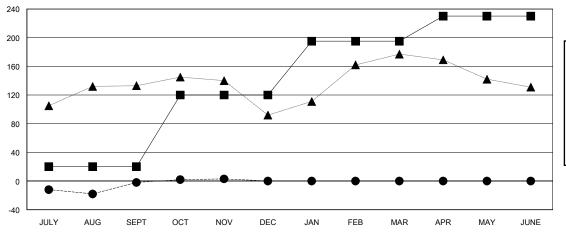

## District 404 A4

GMT: LOCATION NIGERIA GMT CA

| •                           |               |           |               |                       |                        |                         | • • • • • • • • • • • • • • • • • • • •            |
|-----------------------------|---------------|-----------|---------------|-----------------------|------------------------|-------------------------|----------------------------------------------------|
| Clubs RESULTS FOR 2024-2025 |               |           |               | Members               |                        |                         |                                                    |
|                             |               |           |               | RESULTS FOR 2024-2025 |                        |                         |                                                    |
| QUARTER                     | NEW CLUB GOAL | NEW CLUBS | DROPPED CLUBS | QUARTER MEME          | BER GROWTH NET<br>GOAL | MEMBER GROWTH<br>ACTUAL | DROPPED<br>MEMBERS ACTUAL<br>(including transfers) |
| JULY/AUG/SEPT               | 4             | 1         | 0             | JULY/AUG/SEPT         | 20                     | 43                      | 37                                                 |
| OCT/NOV/DEC                 | 0             | 0         | 0             | OCT/NOV/DEC           | 100                    | 25                      | 16                                                 |
| JAN/FEB/MAR                 | 1             | 0         | 0             | JAN/FEB/MAR           | 75                     | 0                       | 0                                                  |
| APR/MAY/JUNE                | 1             | 0         | 0             | APR/MAY/JUNE          | 35                     | 0                       | 0                                                  |

## GOALS AND ACTUAL MEMBERS CUMULATIVE

| - 🔳 - | MEMBER GROWTH | NET GOAL |
|-------|---------------|----------|
|       |               |          |

- ● - MEMBER GROWTH ACTUAL

- ▲ - LAST YEAR MEMBERSHIP ACTUAL