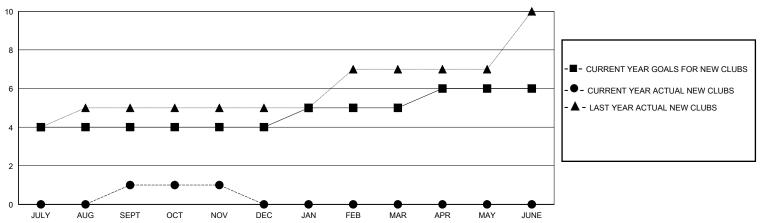

## District 404 A4

GMT: LOCATION NIGERIA GMT CA

| •                           |               |           |               |                       |                        |                         | • • • • • • • • • • • • • • • • • • • •            |
|-----------------------------|---------------|-----------|---------------|-----------------------|------------------------|-------------------------|----------------------------------------------------|
| Clubs RESULTS FOR 2024-2025 |               |           |               | Members               |                        |                         |                                                    |
|                             |               |           |               | RESULTS FOR 2024-2025 |                        |                         |                                                    |
| QUARTER                     | NEW CLUB GOAL | NEW CLUBS | DROPPED CLUBS | QUARTER MEME          | BER GROWTH NET<br>GOAL | MEMBER GROWTH<br>ACTUAL | DROPPED<br>MEMBERS ACTUAL<br>(including transfers) |
| JULY/AUG/SEPT               | 4             | 1         | 0             | JULY/AUG/SEPT         | 20                     | 43                      | 37                                                 |
| OCT/NOV/DEC                 | 0             | 0         | 0             | OCT/NOV/DEC           | 100                    | 25                      | 16                                                 |
| JAN/FEB/MAR                 | 1             | 0         | 0             | JAN/FEB/MAR           | 75                     | 0                       | 0                                                  |
| APR/MAY/JUNE                | 1             | 0         | 0             | APR/MAY/JUNE          | 35                     | 0                       | 0                                                  |

## GOALS AND ACTUAL NEW CLUBS CUMULATIVE